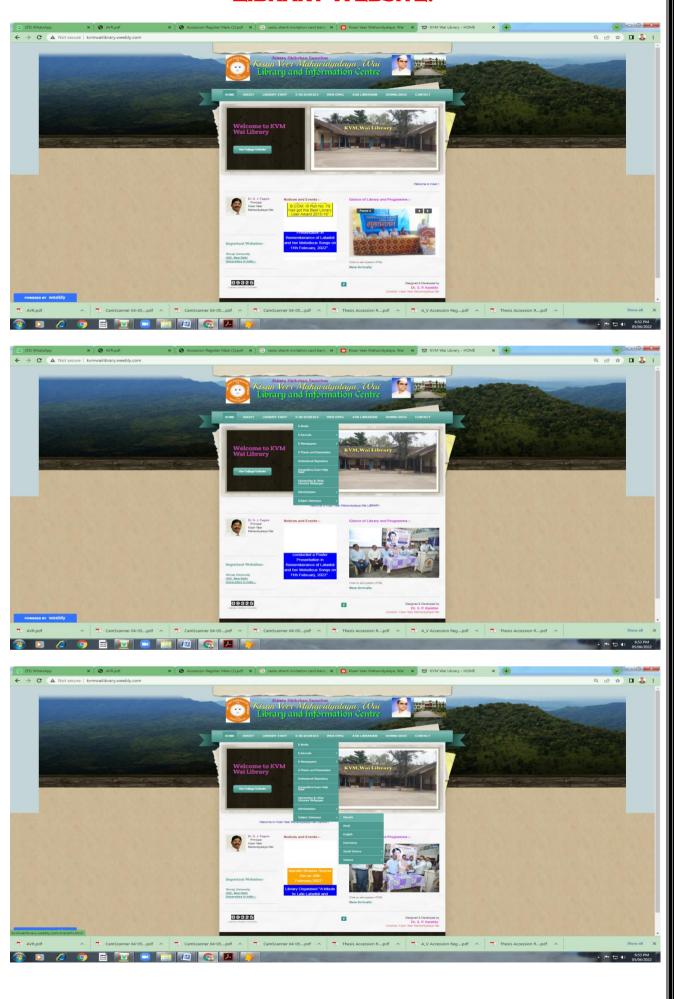

--------------------------------------|---------|--------------------|
| Vriddhi Software          | Fully                                    | 2       | 2008               |

RIVERDDHI Version 2 - A Campus Management System [Library Module] [A.Y.: 2019-2020] [User SPK] [Institute: KISAN VEER MAHAVIDYALAYA]

Master Transaction General Reports Book Reports Periodicals Reports Disc Reports Upload Online Edit

0 0 0























# **DIGITAL LIBRARY**





VRIDDHI Version 2 - A Campus Management System [Developed by Hindustan Computers, Malegaon]







Semester I

Semester V

BAIII

Total No. of Syllabus records in The Campus is 43.

NRIDDHI Version 2 - A Campus Management System [Developed by Hindustan Computers, Malegaon]



0 Theory

Sanskrit

English







## LIBRARY WEBSITE:













**Version: 1** 







### Version: 2













# **KINDLE Library**