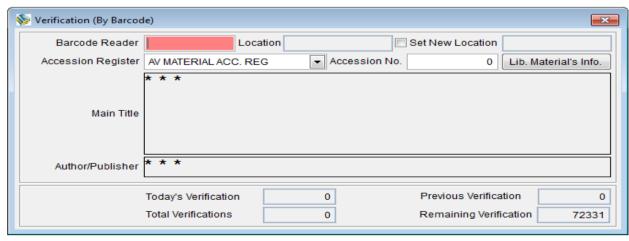

# 4.2.1 Library is automated using Integrated Library Management System (ILMS)

### **LIBRARY AUTOMATION**

#### 4.2 - Library as a Learning Resource

4.2.1 - Library is automated {Integrated Library Management System (ILMS)}

| Name of the ILMS software | Nature of automation (fully or patially) | Version | Year of automation |
|---------------------------|------------------------------------------|---------|--------------------|
| Vriddhi Software          | Fully                                    | 2       | 2008               |