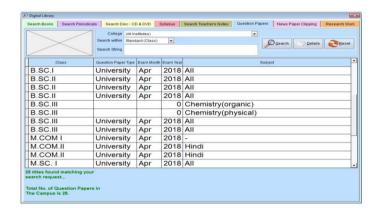

# **DIGITAL LIBRARY**

VRIDDHI Version 2 - A Campus Management System [Developed by Hindustan Computers, Malegaon]

Semester I

Semester V

BAIII

Total No. of Syllabus records in The Campus is 43.

NRIDDHI Version 2 - A Campus Management System [Developed by Hindustan Computers, Malegaon]