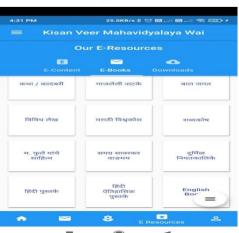

----------|
| Vriddhi Software          | Fully                                    | 2       | 2008               |

RIVERDDHI Version 2 - A Campus Management System [Library Module] [A.Y.: 2019-2020] [User SPK] [Institute: KISAN VEER MAHAVIDYALAYA]

Master Transaction General Reports Book Reports Periodicals Reports Disc Reports Upload Online Edit

0 0 0























# **DIGITAL LIBRARY**





VRIDDHI Version 2 - A Campus Management System [Developed by Hindustan Computers, Malegaon]







Semester I

Semester V

BAIII

Total No. of Syllabus records in The Campus is 43.

NRIDDHI Version 2 - A Campus Management System [Developed by Hindustan Computers, Malegaon]



0 Theory

Sanskrit

English







## LIBRARY WEBSITE:













**Version: 1** 







### Version: 2













# **KINDLE Library**