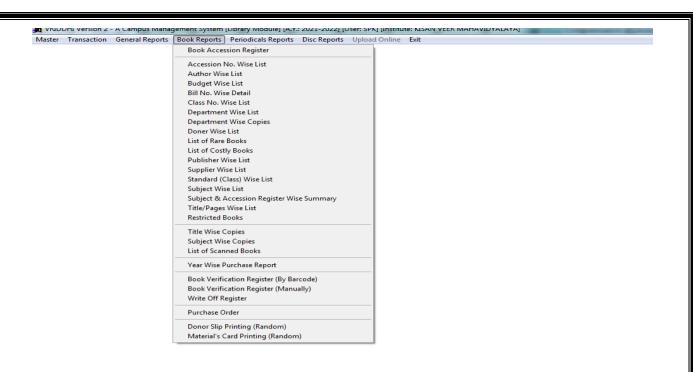

# 4.2.1 Library is automated using Integrated Library Management System (ILMS)

### **LIBRARY AUTOMATION**

#### 4.2 - Library as a Learning Resource

4.2.1 - Library is automated {Integrated Library Management System (ILMS)}

| Name of the ILMS software | Nature of automation (fully or patially) | Version | Year of automation |
|---------------------------|------------------------------------------|---------|--------------------|
| Vriddhi Software          | Fully                                    | 2       | 2008               |