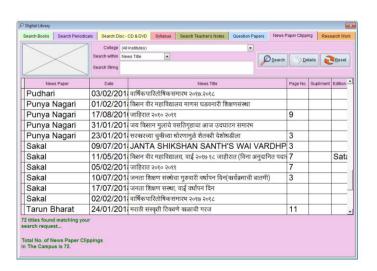

# **DIGITAL LIBRARY**

VRIDDHI Version 2 - A Campus Management System [Developed by Hindustan Computers, Malegaon]

Semester I

Semester V

BAIII

Total No. of Syllabus records in The Campus is 43.

NRIDDHI Version 2 - A Campus Management System [Developed by Hindustan Computers, Malegaon]