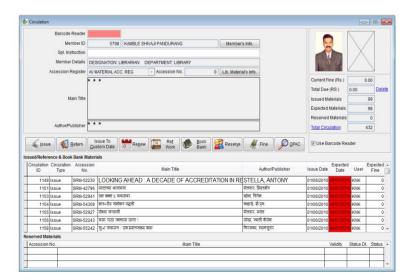

### **LIBRARY AUTOMATION**

#### 4.2 - Library as a Learning Resource

4.2.1 - Library is automated {Integrated Library Management System (ILMS)}

| Name of the ILMS software | Nature of automation (fully or patially) | Version | Year of automation |
|---------------------------|------------------------------------------|---------|--------------------|
| Vriddhi Software          | Fully                                    | 2       | 2008               |