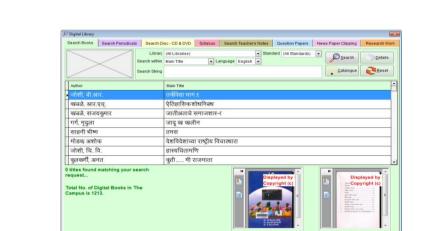

# **DIGITAL LIBRARY**

VRIDDHI Version 2 - A Campus Management System [Developed by Hindustan Computers, Malegaon]

Semester I

Semester V

BAIII

Total No. of Syllabus records in The Campus is 43.

NRIDDHI Version 2 - A Campus Management System [Developed by Hindustan Computers, Malegaon]