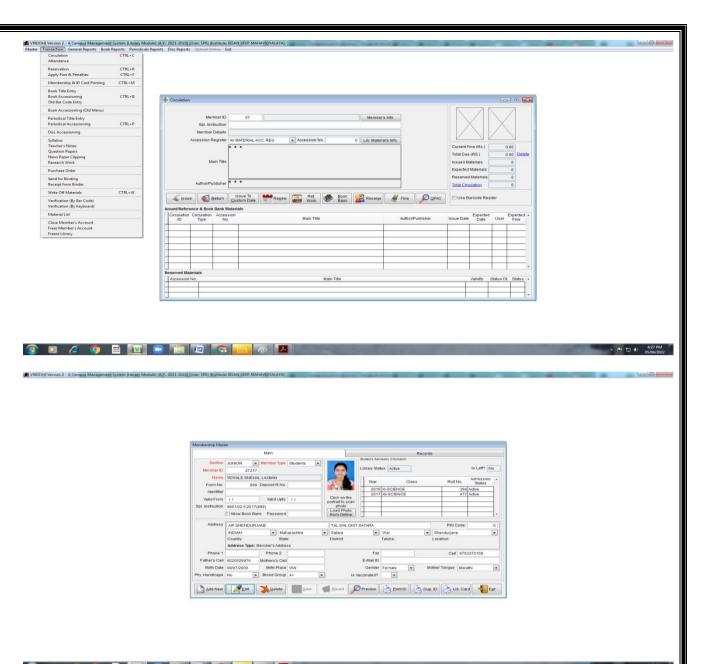

# 4.2.1 Library is automated using Integrated Library Management System (ILMS)

### **LIBRARY AUTOMATION**

#### 4.2 - Library as a Learning Resource

4.2.1 - Library is automated {Integrated Library Management System (ILMS)}

| Name of the ILMS software | Nature of automation (fully or patially) | Version | Year of automation |
|---------------------------|------------------------------------------|---------|--------------------|
| Vriddhi Software          | Fully                                    | 2       | 2008               |

RIVERDDHI Version 2 - A Campus Management System [Library Module] [A.Y.: 2019-2020] [User SPK] [Institute: KISAN VEER MAHAVIDYALAYA]

Master Transaction General Reports Book Reports Periodicals Reports Disc Reports Upload Online Edit