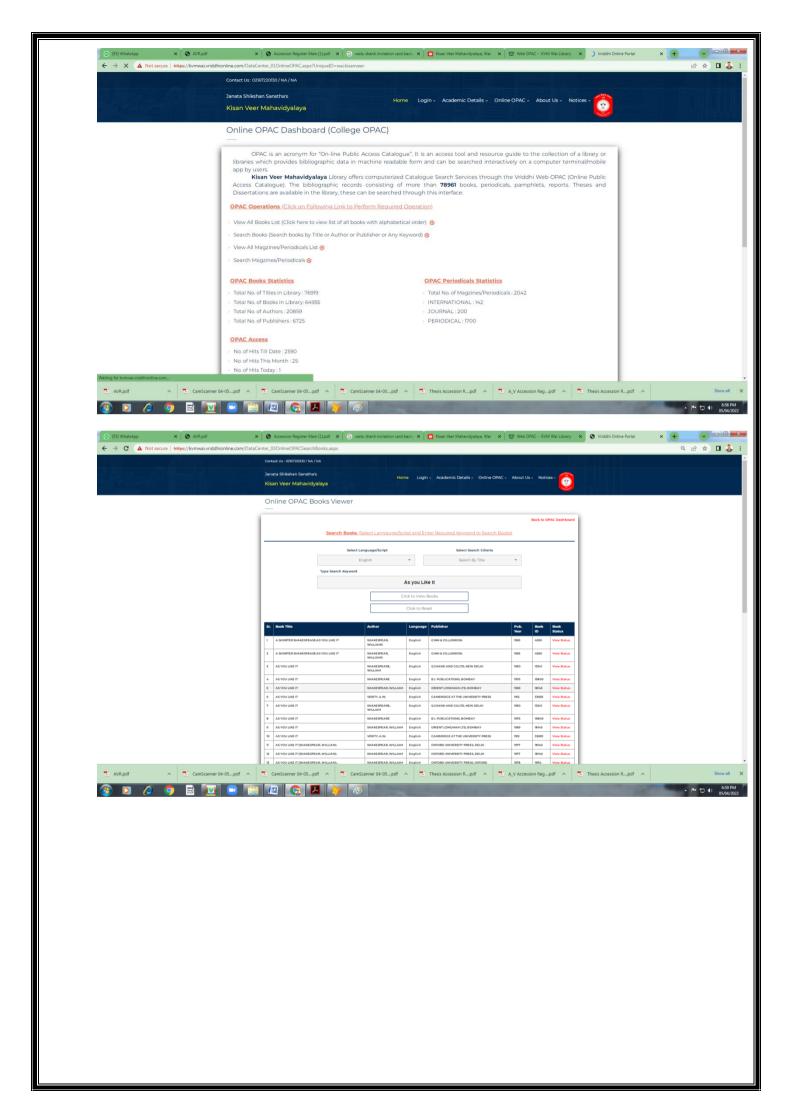

--------------------------------|---------|--------------------|
| Vriddhi Software          | Fully                                    | 2       | 2008               |

RIVERDDHI Version 2 - A Campus Management System [Library Module] [A.Y.: 2019-2020] [User SPK] [Institute: KISAN VEER MAHAVIDYALAYA]

Master Transaction General Reports Book Reports Periodicals Reports Disc Reports Upload Online Edit

0 0 0























# **DIGITAL LIBRARY**





VRIDDHI Version 2 - A Campus Management System [Developed by Hindustan Computers, Malegaon]







Semester I

Semester V

BAIII

Total No. of Syllabus records in The Campus is 43.

NRIDDHI Version 2 - A Campus Management System [Developed by Hindustan Computers, Malegaon]



0 Theory

Sanskrit

English







## LIBRARY WEBSITE:













**Version: 1** 







### Version: 2













# **KINDLE Library**