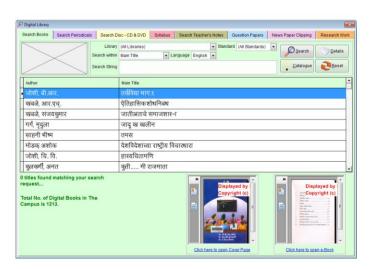

# **DIGITAL LIBRARY**

VRIDDHI Version 2 - A Campus Management System [Developed by Hindustan Computers, Malegaon]

Semester I

Semester V

BAIII

Total No. of Syllabus records in The Campus is 43.

NRIDDHI Version 2 - A Campus Management System [Developed by Hindustan Computers, Malegaon]