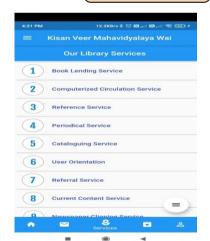

--------------|
| Vriddhi Software          | Fully                                    | 2       | 2008               |

RIVERDDHI Version 2 - A Campus Management System [Library Module] [A.Y.: 2019-2020] [User SPK] [Institute: KISAN VEER MAHAVIDYALAYA]

Master Transaction General Reports Book Reports Periodicals Reports Disc Reports Upload Online Edit

0 0 0























# **DIGITAL LIBRARY**





VRIDDHI Version 2 - A Campus Management System [Developed by Hindustan Computers, Malegaon]







Semester I

Semester V

BAIII

Total No. of Syllabus records in The Campus is 43.

NRIDDHI Version 2 - A Campus Management System [Developed by Hindustan Computers, Malegaon]



0 Theory

Sanskrit

English







## LIBRARY WEBSITE:













**Version: 1** 







### Version: 2













# **KINDLE Library**