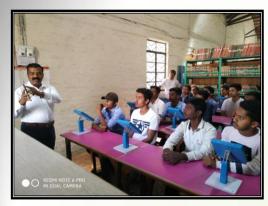

# **DIGITAL LIBRARY**

VRIDDHI Version 2 - A Campus Management System [Developed by Hindustan Computers, Malegaon]

Semester I

Semester V

BAIII

Total No. of Syllabus records in The Campus is 43.

NRIDDHI Version 2 - A Campus Management System [Developed by Hindustan Computers, Malegaon]