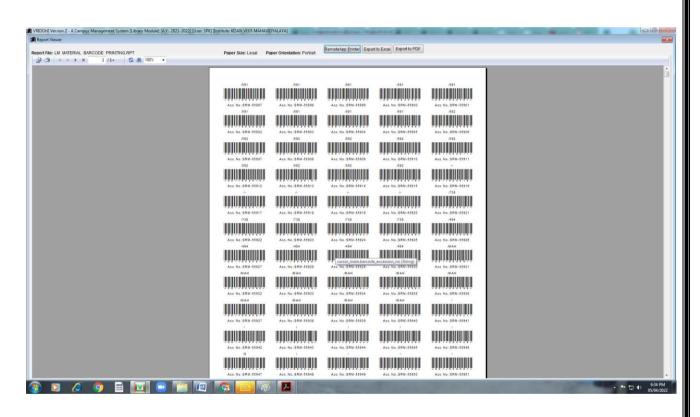

# 4.2.1 Library is automated using Integrated Library Management System (ILMS)

### **LIBRARY AUTOMATION**

#### 4.2 - Library as a Learning Resource

4.2.1 - Library is automated {Integrated Library Management System (ILMS)}

| Name of the ILMS software | Nature of automation (fully or patially) | Version | Year of automation |
|---------------------------|------------------------------------------|---------|--------------------|
| Vriddhi Software          | Fully                                    | 2       | 2008               |