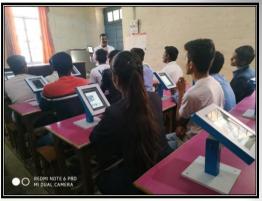

# **DIGITAL LIBRARY**

VRIDDHI Version 2 - A Campus Management System [Developed by Hindustan Computers, Malegaon]

Semester I

Semester V

BAIII

Total No. of Syllabus records in The Campus is 43.

NRIDDHI Version 2 - A Campus Management System [Developed by Hindustan Computers, Malegaon]