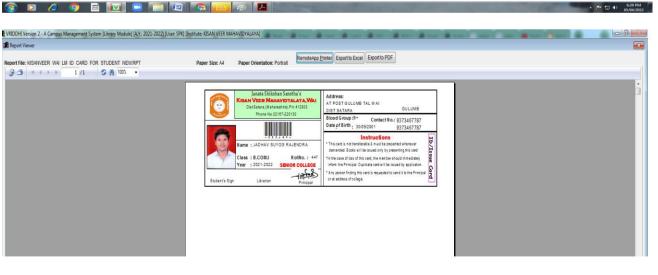

# 4.2.1 Library is automated using Integrated Library Management System (ILMS)

### **LIBRARY AUTOMATION**

#### 4.2 - Library as a Learning Resource

4.2.1 - Library is automated {Integrated Library Management System (ILMS)}

| Name of the ILMS software | Nature of automation (fully or patially) | Version | Year of automation |
|---------------------------|------------------------------------------|---------|--------------------|
| Vriddhi Software          | Fully                                    | 2       | 2008               |