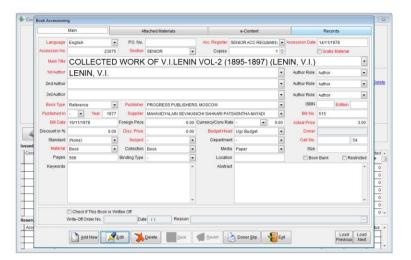

RIVERDDHI Version 2 - A Campus Management System [Library Module] [A.Y.: 2019-2020] [User SPK] [Institute: KISAN VEER MAHAVIDYALAYA]

Master Transaction General Reports Book Reports Periodicals Reports Disc Reports Upload Online Edit