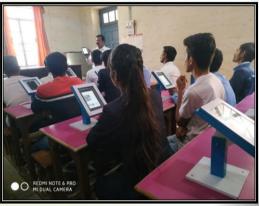

# **DIGITAL LIBRARY**

VRIDDHI Version 2 - A Campus Management System [Developed by Hindustan Computers, Malegaon]

Semester I

Semester V

BAIII

Total No. of Syllabus records in The Campus is 43.

NRIDDHI Version 2 - A Campus Management System [Developed by Hindustan Computers, Malegaon]