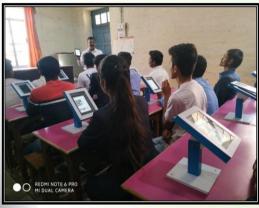

# **DIGITAL LIBRARY**

VRIDDHI Version 2 - A Campus Management System [Developed by Hindustan Computers, Malegaon]

Semester I

Semester V

BAIII

Total No. of Syllabus records in The Campus is 43.

NRIDDHI Version 2 - A Campus Management System [Developed by Hindustan Computers, Malegaon]